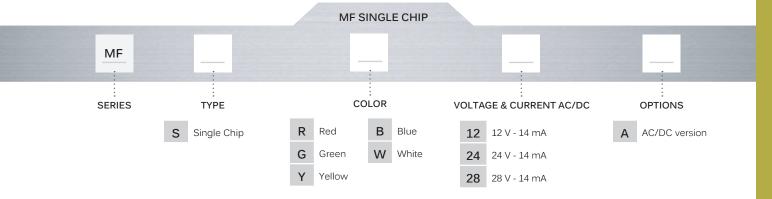

# MF series

T1 3/4 Midget flange based LED's • single LED illumination



## **DISTINCTIVE FEATURES**

T1 3/4 Midget flange based LED for bulb replacement Operating & Storage Temperature Range: –20 °C to +70 °C (-4 °F to +158 °F)

12 VDC to 28 VAC/DC 14 mA, mcd range from 490 to 2,070 dependent on version



### **MATERIALS**

• Body : Polycarbonate

• Base : Nickel plated brass





## (£3)

## **BUILD YOUR PART NUMBER**



For other voltage options please contact APEM

### LUMINOUS INTENSITY

|            | Voltage           |
|------------|-------------------|
| Color      | 12 V, 24 V & 28 V |
| R - Red    | 1,750 mcd         |
| G - Green  | 1,610 mcd         |
| Y - Yellow | 630 mcd           |
| B - Blue   | 490 mcd           |
| W - White  | 2,070 mcd         |

The company reserves the right to change specifications without notice.

# MF series

T1 3/4 Midget flange based LED's • single LED illumination

MF - SINGLE CHIP RED