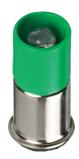

# MF series

T1 3/4 Midget flange based LED's • single LED illumination

## **DISTINCTIVE FEATURES**

T1 3/4 Midget flange based LED for bulb replacement Operating & Storage Temperature Range: –20 °C to +70 °C (-4 °F to +158 °F)

12 VDC to 28 VAC/DC 14 mA, mcd range from 490 to 2,070 dependent on version

### **MATERIALS**

• Body : Polycarbonate

• Base : Nickel plated brass