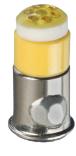

# MF series

T1 3/4 Midget flange based LED's • single LED illumination

## **DISTINCTIVE FEATURES**

T1 3/4 Midget flange based LED for bulb replacement Operating & Storage Temperature Range: –20 °C to +70 °C (-4 °F to +158 °F)

12 VDC to 28 VAC/DC 14 mA, mcd range from 490 to 2,070 dependent on version

### **MATERIALS**

• Body : Polycarbonate

• Base : Nickel plated brass