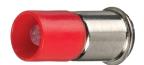

# MF series

T1 3/4 Midget flange based LED's • single LED illumination

MF - SINGLE CHIP RED