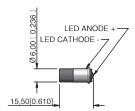

# MF series

T1 3/4 Midget flange based LED's • single LED illumination

# MF series

T1 3/4 Midget flange based LED's • single LED illumination

MF - SINGLE CHIP RED